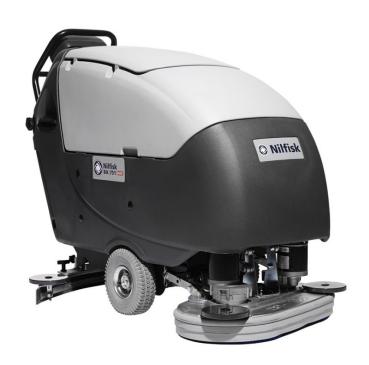

## Nilfisk BA651/751/851

Walk-behind scrubber dryer

- On board battery charger
- Non-marking grey wheels
- 85L solution and recovery tanks
- Rear access to tanks
- Adjustable scrubbing pressure
- Wide scrubbing path

The optimum of the pedestrian scrubber dryers, the Nilfisk BA651 / BA751 / BA851 is more versatile, with greater productivity, is extremely quiet, and uses advanced ergonomics to reduce operator fatigue.

It has a state of the art one touch control panel that will reduce user error for improved safety and optimal cleaning results.

Comes equipped with the Ecoflex system for consumption control, whilst also enabling a short boost of water, detergent and pressure for more aggressive cleaning tasks.