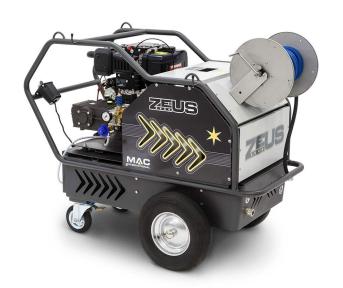

## MAC Zeus Pressure Washer

Mobile diesel-powered hot water pressure washer

- Diesel pressure washer
- 0-100°C temperature
- High efficiency boiler system
- Electric key-start engine
- Steel frame, easy to manoeuvre

The MAC ZEUS2 18/160 diesel is a mobile hot water pressure washer with a range of features.

With a robust steel frame, 2 large pneumatic rear wheels, and 2 heavy duty castor wheels with brakes and large handles for easy transportation and supplied with a 40m capacity hose reel, this pressure washer is ideal for use in a variety of commercial environments and is suitable for tough dirt and graffiti removal.

The Zeus is powered by a Yanmar 10hp, 7.4kw air cooled diesel engine, with the MAC high efficiency boiler system with alternator, a 12v burner system with insulated battery, and a quality Interpump with ceramic pistons, this is a very efficient mobile pressure washer.

Easy to use, with an electric key start engine, 31 litre easy fill fuel tank, low level fuel tank sensor. Other features include a burner on/off switch and thermostat, low engine oil cut-out system and photocell for flame failure system.