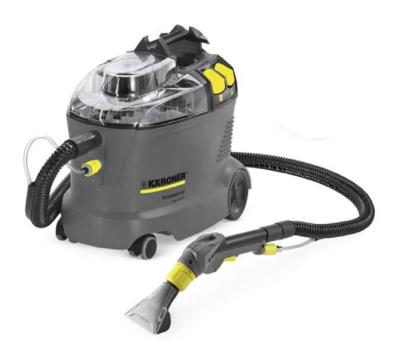

## Karcher Puzzi 8/1 C

Deep clean spray extraction machine

- Carpet and upholstery cleaner
- Quick carpet re-use time

The Karcher Puzzi 8/1C is a powerful and compact carpet cleaning machine and upholstery cleaner, with excellent spray extraction for efficient deep cleaning of smaller carpeted areas, leaving minimal moisture residue enabling for quick re-use of carpets.

## Technical data: Karcher Puzzi 8/1 C

| Features:                           | Puzzi 8/1       |
|-------------------------------------|-----------------|
| Max. area performance (m²/h)        | 18              |
| Air flow rate (I/s)                 | 61              |
| Vacuum (mbar/kPa)                   | 236 / 23.6      |
| Spray Rate (I/min)                  | 1               |
| Spray Pressure / Ram Pressure (bar) | 1/2.5           |
| Tank Fresh / Dirt Water             | 8 / 7           |
| Power Rating Fan (W)                | 1200            |
| Power Rating Pump (W)               | 40              |
| Weight (Kg)                         | 9.8             |
| Dimensions (L x W x H) (mm)         | 530 x 330 x 440 |
| Voltage (V)                         | 220 – 240       |
| Frequency (Hz)                      | 50 - 60         |