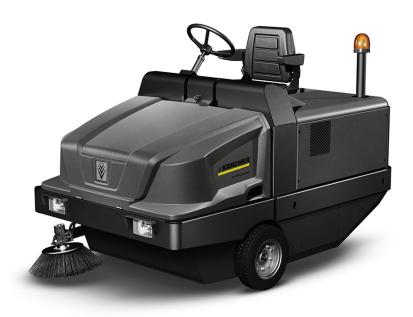

## Karcher KM 130/300

Industrial ride-on vacuum sweeper

- Diesel, LPG or battery powered
- Suitable for indoor or outdoor applications
- Manual filter cleaning system
- Power steering
- 300 litre waste container
- Pneumatic wheels
- Adjustable suction power

The Karcher KM 130/300 is a diesel powerful industrial ride-on sweeper that is fully hydraulic, it is suitable for both indoor and outdoor cleaning applications and is ideal for tackling dirt intensive environments such as factories and foundries etc.

Packed full of accessories and excellent equipment. This machine is manufactured to a high standard build quality and robust chassis. A solid steel frame, fully hydraulic traction drive and easy operation ensures easy operation every time.