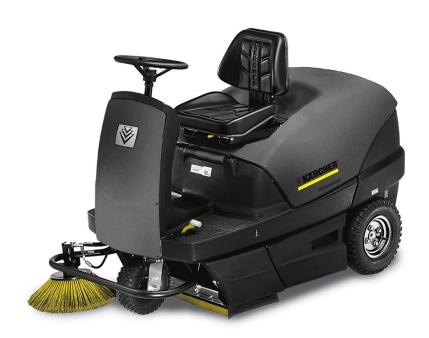

## Karcher KM 100/100

## Ride-on vacuum sweeper

- · Battery, diesel or petrol operated
- Suitable for indoor or outdoor applications
- Automatic filter cleaning
- Forward or reverse travelling
- Large 100 litre hopper
- Pneumatically controlled side brush
- Adjustable suction power

The Karcher KM 100/100 is a ride-on vacuum sweeper which provides excellent cleaning results and is the perfect solution for medium sized cleaning jobs and continuous daily cleaning applications. With a 700mm working width the KM 100/100 makes light work of cleaning warehouses, sports centres, service stations, shopping malls and factories.