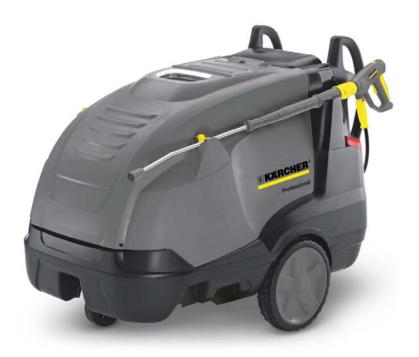

## Karcher HDS 10/20-4 M

High performance hot water pressure washer

- Robust and simple to operate
- ECO mode saves on running costs
- Mobile with large rubber try wheels
- High pressure for tough dirt
- Lance with triple nozzle adjustment

The Karcher HDS 10/20-4M is a versatile high performance hot water pressure washer which offers high pressure cleaning for tough and resilient dirt as well as the option of using a high flow rate for large surface areas, all controlled with a simple adjustment of the lance. 1050 millimetre spray lance, 10 metre high-pressure hose, Anti twist system (AVS).