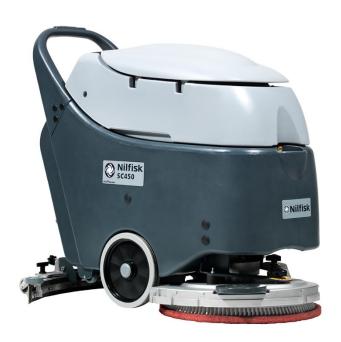

## Nilfisk SC450

## Pedestrian scrubber dryer

- Excellent value for contract cleaners
- Ergonomic handle
- Excellent manoeuvrability
- Low noise levels
- Corrosion proof

The Nilfisk SC450 scrubber dryer combines performance, reliability, and productivity to create this outstanding cleaning machine. Designed and constructed with the contract cleaning sector in mind, it is competitively priced, highly durable and low-maintenance.