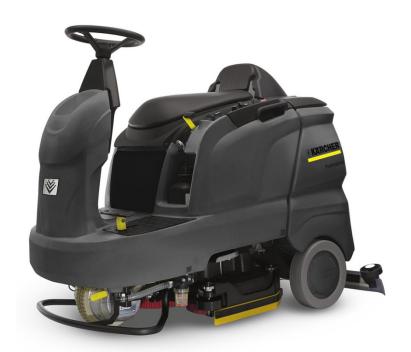

# Karcher B90R Classic

Compact battery powered ride on scrubber drier

- Maintenance-free battery
- Automatic water stop
- Traction drive
- On board battery and charger
- 90° steering
- Qualifies for ECA

The Karcher B90R Classic is a highly productive compact ride-on scrubber drier. This machine is very manoeuvrable with its 90° steering allowing for on the spot turning. Fitted with poly brushes which offers high pressure cleaning for tough and resilient dirt for large surface areas.

This machine has a large battery compartment for maintenance-free gel batteries (MF) or low maintenance batteries (LM), enabling for a long operating time. All basic functions are controlled with the EASY switch and it has excellent traction as it has a low centre of gravity to guarantee good wheel grip.