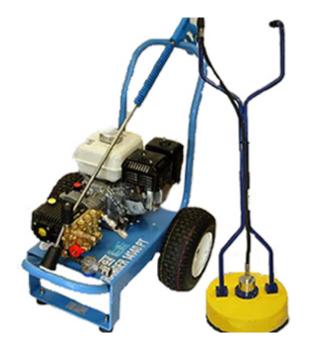

## Edge Drive Cleaning Kit

Petrol powered drive cleaning kit

- Large pneumatic tyres for stability
- High quality brass headed pump unit
- Robust powder coated frame
- Easy start valve fitted

## Drive Cleaning Kit special offer details:

The Drive Cleaning Kit Includes:

- EDGE Ranger 14/150PT
- 400mm / 16" Rotawash
- 10 Metre Hose, Gun & Lance
- Suction Hose & Filter
- Chemical Intake Hose

The EDGE Ranger <u>Honda powered petrol pressure washer</u> is powerful enough to cope with the demands of professional drive & patio cleaning. When combined with a rugged Rotawash unit it makes easy work of flat surface cleaning.

## This "Drive Cleaning Kit" is the perfect choice for the professional cleaner.